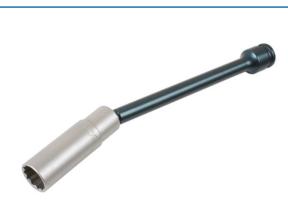

## **Universal Joint Spark Plug Socket 3/8"D 16mm**

A universal jointed, long length 16mm spark plug socket designed to access BMW motorcycle spark plugs with ease. The tool is 165mm long so it can reach deep plugs without the need for an extension bar or adaptors and the ball joint swivel socket head is ideal for accessing modern engines with limited plug clearance. The wobble function is particularly useful for accessing BMW spark plugs which are installed at an angle of > 5°, where a standard spark plug wrench does not fit. This professional quality tool has a standard 3/8" square drive and has a rubber insert for reliable spark plug removal and installation.

## **Additional Information**

- Applications: BMW motorcycles F650 (K72), F800 and F800GS (E8GS) 2011.
- Size: 16mm Bi-Hex (12pt) x 3/8"D x 165mm long.
- Outside diameter: 21mm; inside depth: 49.4mm.
- · Universal joint head and extra long reach ideal for deep seated plugs.
- · Manufactured from chrome vanadium with rubber inserts to protect and hold the spark plug.