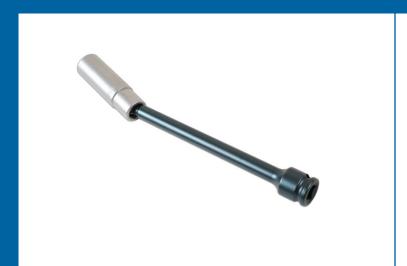

## **Universal Joint Spark Plug Socket 3/8"D 16mm**

A universal jointed, long length 16mm spark plug socket designed to access BMW motorcycle spark plugs with ease. The tool is 165mm long so it can reach deep plugs without the need for an extension bar or adaptors and the ball joint swivel socket head is ideal for accessing modern engines with limited plug clearance. The wobble function is particularly useful for accessing BMW spark plugs which are installed at an angle of > 5°, where a standard spark plug wrench does not fit. This professional quality tool has a standard 3/8" square drive and has a rubber insert for reliable spark plug removal and installation.

## **Additional Information**

- Applications: BMW motorcycles F650 (K72), F800 and F800GS (E8GS) 2011.
- Size: 16mm Bi-Hex (12pt) x 3/8"D x 165mm long.
- Outside diameter: 21mm; inside depth: 49.4mm.
- · Universal joint head and extra long reach ideal for deep seated plugs.
- · Manufactured from chrome vanadium with rubber inserts to protect and hold the spark plug.